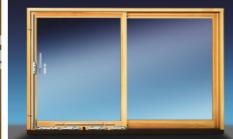

Technologically advanced sliding doors offer the highest energy efficiency and no drafts through multi-layer seals and engineered lift-slide action. Available in many configurations.

## **Specifications**

- IV 68mm timber frame, low VOC spray-painted or stained in the colour of your
- External aluminium cladding powder-coated in a wide range of colours
- Timber and cladding separated by 3mm clip system to stop condensation and subsequent rot
- Triple glazed 2x up to 16mm or double glazed 1x up to 22mm argon filled gap
- Choice of glass combinations
- · Custom made
- German lift and slide hardware, multi-point locking
- Seals to eliminate drafts, night vent
- Available also as giant sliders or corner sliders
- Suited for bushfire areas up to and including BAL-29, and for Passive House

## Size:

- Weight up to 400kg per slider
- Slider width up to 2.4m at a maximum of 6m<sup>2</sup> per leaf
- Height up to 2.7m at a maximum of 6m<sup>2</sup> per leaf
- Overall width by request

WERS energy rating: from a very low 1.0 Ultimate strength N5/C3