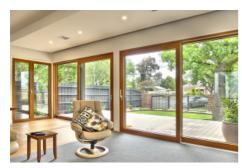

Technologically advanced sliding doors offer the highest energy efficiency and no drafts through multi-layer seals and engineered lift-slide action. Available in many configurations.

## **Specifications**

- IV 68mm timber frame, low VOC spray-painted or stained in the colour of your
- External aluminium cladding powder-coated in a wide range of colours
- Timber and cladding separated by 3mm clip system to stop condensation and subsequent rot
- Triple glazed 2x up to 16mm or double glazed 1x up to 22mm argon filled gap
- Choice of glass combinations
- · Custom made
- German lift and slide hardware, multi-point locking
- Seals to eliminate drafts, night vent
- Available also as giant sliders or corner sliders
- Suited for bushfire areas up to and including BAL-29, and for Passive House

## Size:

- Weight up to 400kg per slider
- Slider width up to 2.4m at a maximum of 6m<sup>2</sup> per leaf
- Height up to 2.7m at a maximum of 6m<sup>2</sup> per leaf
- Overall width by request

WERS energy rating: from a very low 1.0 Ultimate strength N5/C3