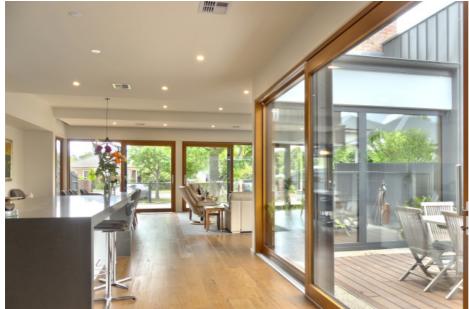

Technologically advanced sliding doors offer the highest energy efficiency and no drafts through multi-layer seals and engineered lift-slide action. Available in many configurations.

## **Specifications**

- IV 68mm timber frame, low VOC spray-painted or stained in the colour of your
- External aluminium cladding powder-coated in a wide range of colours
- Timber and cladding separated by 3mm clip system to stop condensation and subsequent rot
- Triple glazed 2x up to 16mm or double glazed 1x up to 22mm argon filled gap
- Choice of glass combinations
- · Custom made
- German lift and slide hardware, multi-point locking
- Seals to eliminate drafts, night vent
- Available also as giant sliders or corner sliders
- Suited for bushfire areas up to and including BAL-29, and for Passive House

## Size:

- Weight up to 400kg per slider
- Slider width up to 2.4m at a maximum of 6m<sup>2</sup> per leaf
- Height up to 2.7m at a maximum of 6m<sup>2</sup> per leaf
- Overall width by request

WERS energy rating: from a very low 1.0 Ultimate strength N5/C3