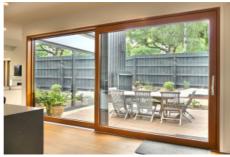

Technologically advanced sliding doors offer the highest energy efficiency and no drafts through multi-layer seals and engineered lift-slide action. Available in many configurations.

## **Specifications**

- IV 68mm timber frame, low VOC spray-painted or stained in the colour of your
- External aluminium cladding powder-coated in a wide range of colours
- Timber and cladding separated by 3mm clip system to stop condensation and subsequent rot
- Triple glazed 2x up to 16mm or double glazed 1x up to 22mm argon filled gap
- Choice of glass combinations
- · Custom made
- German lift and slide hardware, multi-point locking
- Seals to eliminate drafts, night vent
- Available also as giant sliders or corner sliders
- Suited for bushfire areas up to and including BAL-29, and for Passive House